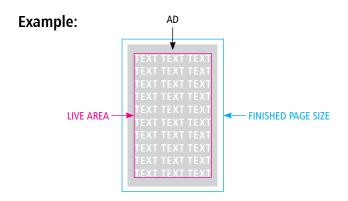

#### 4. LIVE AREA

We want to make sure that all the vital information in your ad is highly visible. Please ensure that all contact information and vital text appears within the Live Area specified on Pages 5 and 6 of this document.