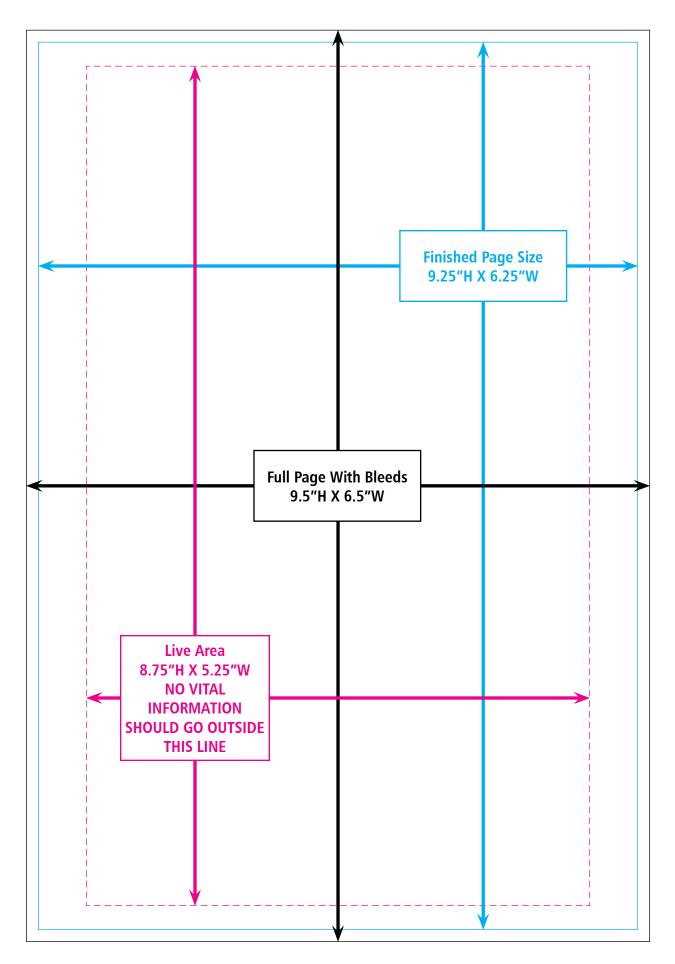

#### 3. CROPS AND BLEEDS

Crop/trim marks are required on all supplied ads. 0.125" bleed allowance must be added to full page ads with bleeds. Full page ads without bleeds will appear on the page with 0.25" white border around them.

#### 4. LIVE AREA

We want to make sure that all the vital information in your ad is highly visible. Please ensure that all contact information and vital text appears within the Live Area specified on Pages 5 and 6 of this document.