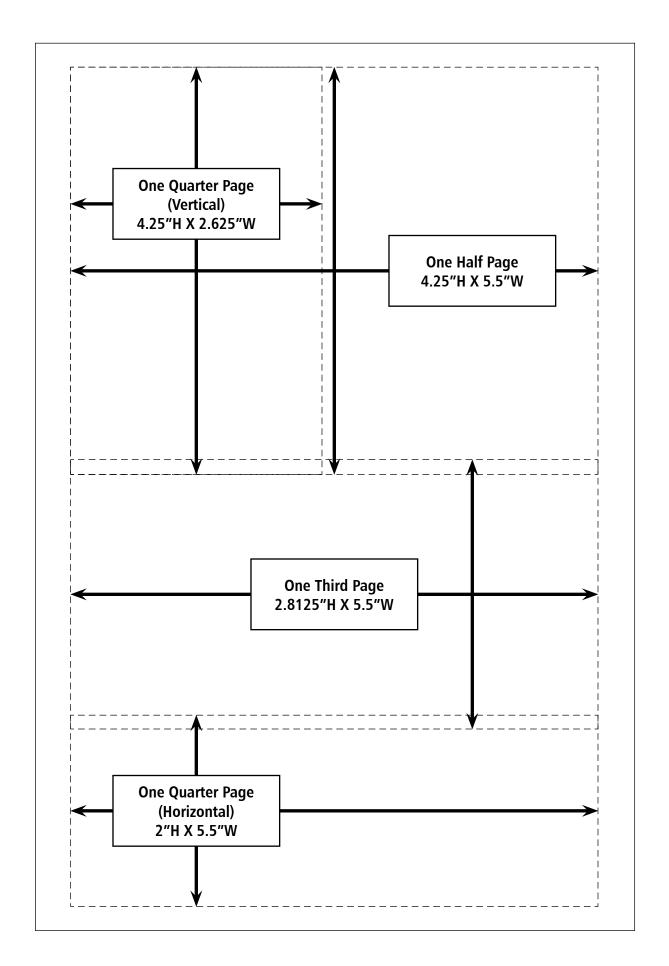

| AD SIZE                                                                                                                                                                                    | PRICE*              |                                                                            | <b>First Choice</b>                  |                        | <b>Second Choice</b> |                                                                |  |
|--------------------------------------------------------------------------------------------------------------------------------------------------------------------------------------------|---------------------|----------------------------------------------------------------------------|--------------------------------------|------------------------|----------------------|----------------------------------------------------------------|--|
| AD SIZE                                                                                                                                                                                    | <b>BCRB Members</b> |                                                                            | Non-Members                          | [ <b>√</b> ]           | ]                    | [√]                                                            |  |
| Full Page                                                                                                                                                                                  | \$2,300             |                                                                            | \$2,800                              |                        |                      |                                                                |  |
| Half Page                                                                                                                                                                                  | \$1,400             |                                                                            | \$1,900                              |                        |                      |                                                                |  |
| One Third Page                                                                                                                                                                             | nird Page \$1,000   |                                                                            | \$1,500                              |                        |                      |                                                                |  |
| One Quarter Page                                                                                                                                                                           | \$800               |                                                                            | \$1,300                              |                        |                      |                                                                |  |
| Premium Front Pages** (before the table of contents)                                                                                                                                       |                     | 2,400                                                                      | \$2,900                              |                        |                      |                                                                |  |
| Inside Front Cover**                                                                                                                                                                       | \$2                 | 2,600                                                                      | \$3,100                              |                        |                      |                                                                |  |
| Inside Back Cover**                                                                                                                                                                        | \$2                 | 2,600                                                                      | \$3,100                              |                        |                      |                                                                |  |
| Outside Back Cover**                                                                                                                                                                       | \$3                 | 3,000                                                                      | N/A                                  |                        |                      |                                                                |  |
| *PRICES DO NOT INCLUDE GST **PREVIOUS PURCHASERS HAVE FIRST REFUSAL ON PREMIUM & COVER PAGES                                                                                               |                     |                                                                            |                                      |                        |                      |                                                                |  |
| ,                                                                                                                                                                                          | bmit new<br>ES<br>O | ad: Ad g                                                                   | jeneration help ned<br>YES<br>NO     | eded: Cl               | YES                  | from last year's ad:<br>(Attached)<br>(Run same ad)            |  |
| Company Name:                                                                                                                                                                              |                     |                                                                            |                                      |                        |                      |                                                                |  |
| Contact Person:                                                                                                                                                                            |                     |                                                                            |                                      |                        |                      |                                                                |  |
| Mailing Address:                                                                                                                                                                           |                     |                                                                            |                                      |                        |                      |                                                                |  |
| City:                                                                                                                                                                                      |                     |                                                                            | Province: Postal Code:               |                        |                      |                                                                |  |
| Phone Number:                                                                                                                                                                              |                     |                                                                            | Email:                               |                        |                      |                                                                |  |
| Section for Ad: Please indicate your preference for where you would like the advertisement to appear. All efforts will be made to accommodate your request, but no guarantees can be made. | □ P<br>□ C<br>□ S   | Orilling<br>Paving & Sweep<br>Cleaning<br>Concrete<br>Scales<br>Electrical | ☐ Lifting<br>☐ Loader                | s<br>s<br>& Brush Cutt | ers                  | ☐ Rollers ☐ Scrapers ☐ Tractors ☐ Trucks & Trailers ☐ Forestry |  |
| <b>3</b>                                                                                                                                                                                   |                     | lectrical                                                                  | □ 1 umps                             | For Office             | Use Only             |                                                                |  |
| Price (Less 10% Early Bird Discount if applicable): \$                                                                                                                                     |                     |                                                                            | Date Paid:                           |                        |                      |                                                                |  |
|                                                                                                                                                                                            |                     |                                                                            | Date Received:  Ad Received at BCRB: |                        |                      |                                                                |  |
| TOTAL + 5% GST: \$                                                                                                                                                                         |                     |                                                                            | ☐ Proof Sent ☐ Proof Received        |                        |                      |                                                                |  |
| Visa/Mastercard Number:                                                                                                                                                                    |                     |                                                                            |                                      |                        |                      |                                                                |  |
| Expiry Date:                                                                                                                                                                               |                     |                                                                            | Cardholder Name:                     |                        |                      |                                                                |  |
| Signature:                                                                                                                                                                                 | Email for Receipt:  |                                                                            |                                      |                        |                      |                                                                |  |