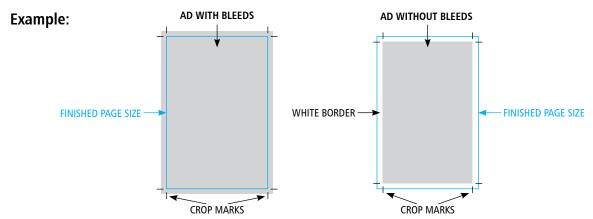

#### 3. CROPS AND BLEEDS

Crop/trim marks are required on all supplied ads. 0.125" bleed allowance must be added to full page ads with bleeds. Full page ads without bleeds will appear on the page with 0.25" white border around them.