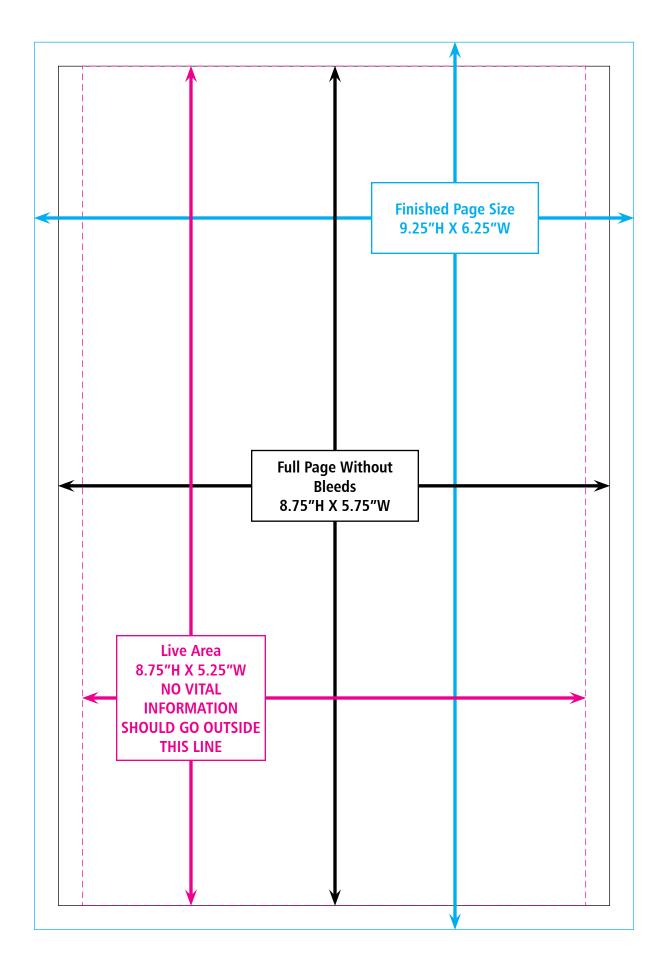

#### 3. CROPS AND BLEEDS

Crop/trim marks are required on all supplied ads. 0.125" bleed allowance must be added to full page ads with bleeds. Full page ads without bleeds will appear on the page with 0.25" white border around them.

#### 4. LIVE AREA

We want to make sure that all the vital information in your ad is highly visible. Please ensure that all contact information and vital text appears within the Live Area specified on Pages 5 and 6 of this document.